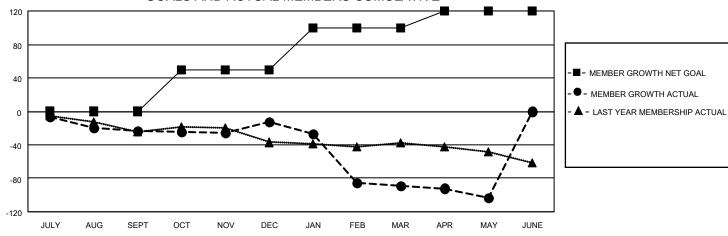

### GOALS AND ACTUAL MEMBERS CUMULATIVE

| DROPPED CLUBS: 3           |     | 14 CLUBS OF 41 ADDED 1 OR MORE<br>NEW MEMBERS | GENDER DISTRIBUTION  MALE 587 (64.58%) |              |     |
|----------------------------|-----|-----------------------------------------------|----------------------------------------|--------------|-----|
| DROPPED MEMBERS            |     |                                               | FEMALE                                 | 322 (35.42%) |     |
| DECEASED                   | 18  | CLICK HERE FOR CUMULATIVE                     | TOTAL FAMILY UNIT MEMBERS              |              | 262 |
| CLUB CANCELLED 59 OTHER 76 |     | MEMBERSHIP DATA                               | FAMILY MEMBERS PAYING HALF DUES        |              | 133 |
|                            |     |                                               |                                        |              | 133 |
| TOTAL                      | 153 |                                               |                                        |              |     |